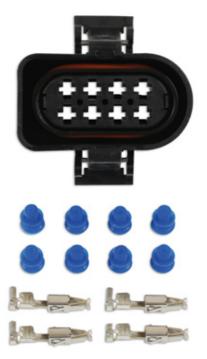

## VW Electrical Female Connector 2.8mm 8 Pin Kit 85pc

Sensors can be used in any area of the vehicle. Mainly used in the engine bay to protect circuits and important sensors for the engine management system. Sensors are protected by the waterproof seal supplied which is crimped onto the non-insulated terminal.Please use our range of Laser Professional Hand Tools part numbers -7293, 7002, 6547, 3932, 3984 & 4027.

## **Additional Information**

- 3.5 Series ConnectorReplaces OEM 3A0973734.
- Suitable for cable size 0.75 1.5mm<sup>2</sup>.
- Replacement terminals 37353, replacement weatherproof seals 37358.
- Kit contains: 5 x connectors 40 x terminals 40 seals.
- 85pc