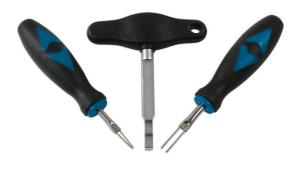

## Connector & Terminal Removal Kit | 7293

- Application: VW Group (Audi, Seat, Skoda, Volkswagen) vehicles.
- For use on MAF sensor, coil pack, headlight, fog light, level sensor and most terminal blocks on VAG vehicles.
- Designed for use on most push and pull style • connectors.
- Also for releasing terminals junior and micro connectors.
- Ideal for use with the following Connect consumable • products: Part Nos. 37361 - 37395 or Assorted Boxes, Part Nos. 37396 - 37399.